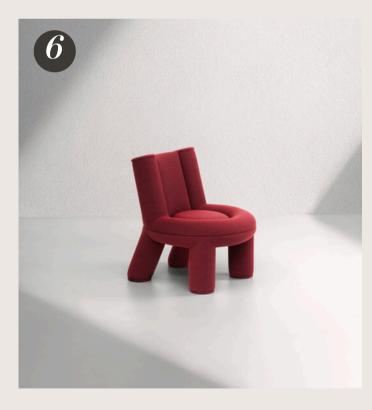

SANCAL - Link

4. PAULO ANTUNES - Cais

5. POTOOCO - Jade

6. MERIDIANI - Claudine

7. MOOOI - Aldora Vis a Vis

8. MOOOI - Hortensia

9. ARTIFORT - Ribbon









#### Own The Spotlight















- 1. VIBIA Knit
- 2. FLOS Maap
- 3. FLOS Luce Sferica and Luce Cilindrica
- 4. BROKIES Dome
- 5. 101 COPENHAGEN Sitting Man
- 6. A-N-D Column
- 7. DEDON Scoora

Lighting took center stage at Salone, with designs that blurred the line between function and art. Materials like frosted glass, fabric, and stone introduced texture and warmth.

Manufacturers are increasingly designing for atmosphere rather than illumination alone. Features like dimmers support neurodiversity in the workplace, allowing individuals to tailor lighting to their needs.

#### Grounded tones. Elevated style.

















1. BLA STATION - Max

2. IN CLASS - Kern

3. PLANK - Sombra

4. MINIFORMS - Bonbon

5. KETTAL - Insula

6. POTOCCO - Pony

7. SANCAL - Planta8. VONDOM - Milos

A notable color evolution was the use of neutral, soothing tones. Palettes of beige, burgundy, and blue were mixed with earthy accents like rust, chocolate, and sage green. Wood elements complemented these hues, evoking the feeling of being in nature, creating a calm, inviting environment.

Macro Trends



#### Sustainability







Sustainability isn't a trend, it's a standard. We saw manufacturers doubling down on transparency, not just in how products are made, but in how they live on. Whether through repurposing materials or designing with longevity in mind, the industry is embracing smarter, more responsible ways to desig