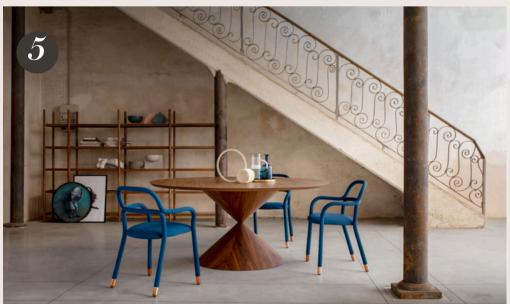

#### Design That Moves With You

- 1. KARL ANDERSSON & SÖNER Ondulé Club
- 2. ART NOVA Curve
- 3. TACCHINI Additional Systems
- 4. SANCAL Totem
- **5. MIDJ** Clessidra Table
- 6. PROSTORIA Buffa
- 7. LEOLUX Pallone

#### Design That Moves With You Continued

2. MOOOI - Kiss

3. SANCAL - Link

4. PAULO ANTUNES - Cais

5. POTOOCO - Jade

6. MERIDIANI - Claudine

7. MOOOI - Aldora Vis a Vis

8. MOOOI - Hortensia