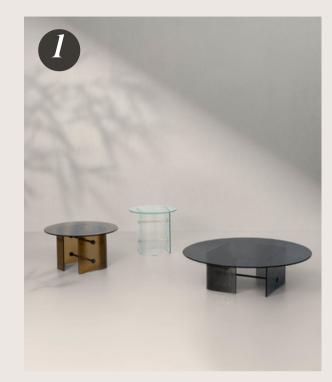

#### Not Your Average Surface

A standout trend was glazed glass and glossy lacquer finishes in various colors, bringing a sleek, reflective look that adds sophistication to any space. These high-shine surfaces create a sense of openness and fluidity, acting as statement pieces. Ceramic tops also showed strongly, offering a refined, durable alternative that blends beauty with functionality.