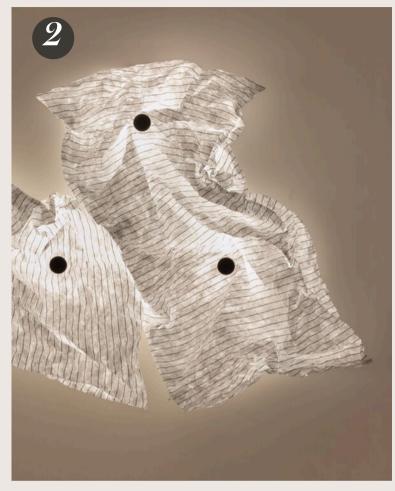

#### Own The Spotlight

- 1. VIBIA Knit
- 2. FLOS Maap
- 3. FLOS Luce Sferica and Luce Cilindrica
- 4. BROKIES Dome
- 5. 101 COPENHAGEN Sitting Man
- 6. A-N-D Column
- 7. DEDON Scoora

Lighting took center stage at Salone, with designs that blurred the line between function and art. Materials like frosted glass, fabric, and stone introduced texture and warmth.

Manufacturers are increasingly designing for atmosphere rather than illumination alone. Features like dimmers support neurodiversity in the workplace, allowing individuals to tailor lighting to their needs.