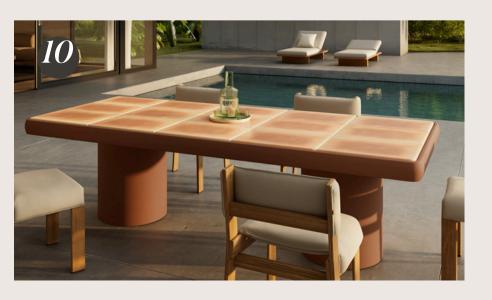

ce

A standout trend was glazed glass and glossy lacquer finishes in various colors, bringing a sleek, reflective look that adds sophistication to any space. These high-shine surfaces create a sense of openness and fluidity, acting as statement pieces. Ceramic tops also showed strongly, offering a refined, durable alternative that blends beauty with functionality.















1. POTOCCO - Double L Glaze

2. MINIFORMS - Soda

3. MERIDIANI - Henry

4. BONALDO - Flac5. MINIFORMS - Mastea

6. MINIFORMS - Striche7. PUNT ATRIO - Sideboard

### Not Your Average Surface Continued















2. TALENTI - Nalu

3. TONELLI DESIGN - Cathedral

4. SOVET - Arkos

5. MERIDIANI - Frank

6. ARKETIPO - Chimera

7. SANCAL - Vesta

8. ACERBIS - Lokum

9. MERIDIANI - Italo

10. KETTAL - Insula











#### Design That Moves With You











- 1. KARL ANDERSSON & SÖNER Ondulé Club
- 2. ART NOVA Curve
- 3. TACCHINI Additional Systems
- 4. SANCAL Totem
- **5. MIDJ** Clessidra Table
- 6. PROSTORIA Buffa
- 7. LEOLUX Pallone





#### Design That Moves With You Continued













2. MOOOI - Kiss

3. SANCAL - Link

4. PAULO ANTUNES - Cais

5. POTOOCO - Jade

6. MERIDIANI - Claudine

7. MOOOI - Aldora Vis a Vis

8. MOOOI - Hortensia

9. ARTIFORT - Ribbon









#### Own The Spotlight















- 1. VIBIA Knit
- 2. FLOS Maap
- 3. FLOS Luce Sferica and Luce Cilindrica
- 4. BROKIES Dome
- 5. 101 COPENHAGEN Sitting Man
- 6. A-N-D Column
- 7. DEDON Scoora

Lighting took center stage at Salone, with designs that blurred the line between function and art. Materials like frosted glass,