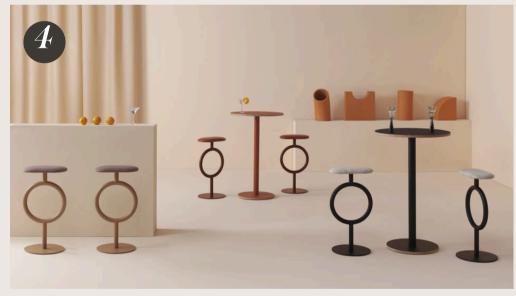

nd glossy lacquer finishes in various colors, bringing a sleek, reflective look that adds sophistication to any space. These high-shine surfaces create a sense of openness and fluidity, acting as statement pieces. Ceramic tops also showed strongly, offering a refined, durable alternative that blends beauty with functionality.















1. POTOCCO - Double L Glaze

2. MINIFORMS - Soda

3. MERIDIANI - Henry

4. BONALDO - Flac5. MINIFORMS - Mastea

6. MINIFORMS - Striche7. PUNT ATRIO - Sideboard

### Not Your Average Surface Continued















2. TALENTI - Nalu

3. TONELLI DESIGN - Cathedral

4. SOVET - Arkos

5. MERIDIANI - Frank

6. ARKETIPO - Chimera

7. SANCAL - Vesta

8. ACERBIS - Lokum

9. MERIDIANI - Italo

10. KETTAL - Insula











#### Design That Moves With You











- 1. KARL ANDERSSON & SÖNER Ondulé Club
- 2. ART NOVA Curve
- 3. TACCHINI Additional Systems
- 4. SANCAL Totem
- **5. MIDJ** Clessidra Table
- 6. PROSTORIA Buffa
- 7. LEOLUX Pallone





#### Design That Moves With You Continued













2. MOOOI - Kiss

3. SANCAL - Link

4. PAULO ANTUNES - Cais

5. POTOOCO - Jade

6. MERIDIANI - Claudine

7. MOOOI - Aldora Vis a Vis

8. MOOOI - Hortensia

9. ARTIFORT - Ribbon









#### Own The Spotlight















- 1. VIBIA Knit
- 2. FLOS Maap
- 3. FLOS Luce Sferica and Luce Cilindrica
- 4. BROKIES Dome
- 5. 101 COPENHAGEN Sitting Man
- 6. A-N-D Column
- 7. DEDON Scoora

Lighting took center stage at Salone, with designs that blurred the line between function and art. Materials like frosted glass, fabric, and stone introduced texture an