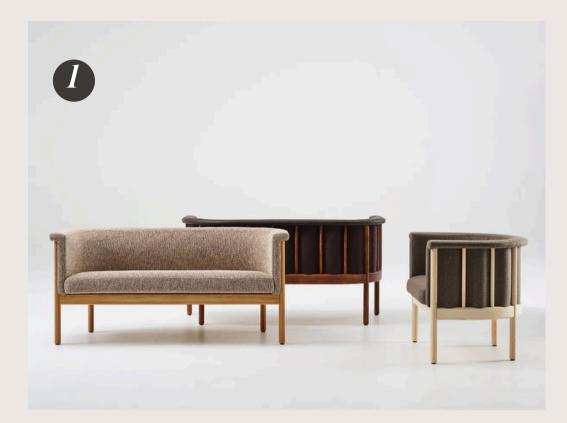

ss and glossy lacquer finishes in various colors, bringing a sleek, reflective look that adds sophistication to any space. These high-shine surfaces create a sense of openness and fluidity, acting as statement pieces. Ceramic tops also showed strongly, offering a refined, durable alternative that blends beauty with functionality.















1. POTOCCO - Double L Glaze

2. MINIFORMS - Soda

3. MERIDIANI - Henry

4. BONALDO - Flac5. MINIFORMS - Mastea

6. MINIFORMS - Striche7. PUNT ATRIO - Sideboard

### Not Your Average Surface Continued















2. TALENTI - Nalu

3. TONELLI DESIGN - Cathedral

4. SOVET - Arkos

5. MERIDIANI - Frank

6. ARKETIPO - Chimera

7. SANCAL - Vesta

8. ACERBIS - Lokum

9. MERIDIANI - Italo

10. KETTAL - Insula











#### Design That Moves With You











- 1. KARL ANDERSSON & SÖNER Ondulé Club
- 2. ART NOVA Curve
- 3. TACCHINI Additional Systems
- 4. SANCAL Totem
- **5. MIDJ** Clessidra Table
- 6. PROSTORIA Buffa
- 7. LEOLUX Pallone





#### Design That Moves With You Continued













2. MOOOI - Kiss

3. SANCAL - Link

4. PAULO ANTUNES - Cais

5. POTOOCO - Jade

6. MERIDIANI - Claudine

7. MOOOI - Aldora Vis a Vis

8. MOOOI - Hortensia

9. ARTIFORT - Ribbon









#### Own The Spotlight















- 1. VIBIA Knit
- 2. FLOS Maap
- 3. FLOS Luce Sferica and Luce Cilindrica
- 4. BROKIES Dome
- 5. 101 COPENHAGEN Sitting Man
- 6. A-N-D Column
- 7. DEDON Scoora

Lighting took center stage at Salone, with designs that blurred the line between function and art. Materials like frosted glass, fabric, and stone introduced textur