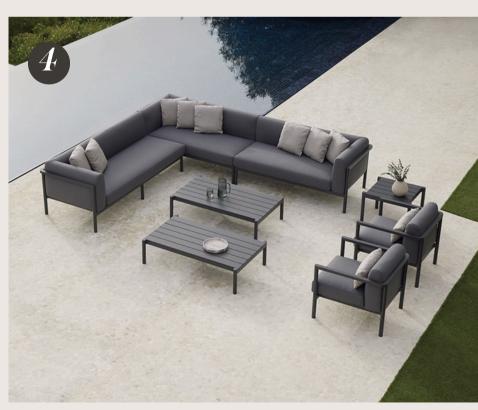

OM - Milos

A notable color evolution was the use of neutral, soothing tones. Palettes of beige, burgundy, and blue were mixed with earthy accents like rust, chocolate, and sage green. Wood elements complemented these hues, evoking the feeling of being in nature, creating a calm, inviting environment.

Macro Trends



#### Sustainability







Sustainability isn't a trend, it's a standard. We saw manufacturers doubling down on transparency, not just in how products are made, but in how they live on. Whether through repurposing materials or designing with longevity in mind, the industry is embracing smarter, more responsible ways to design.

1. ARPER - Catifa

Catifa 5. INCLASS - Oswell

2. PEDRALI - Lamorisse

6. GANDIABLASCO - Flex

3. PEDRALI - Héra

7. MIDJ - Stack

4. POINT - Origin









#### Flexibility & Privacy







- 1. KARL ANDERSSON & SÖNER Ondulé
- 2. SANCAL Canto
- 3. PROSTORIA Separe
- 4. BOLANDO Dogma
- 5. RS BARCELONA Foosball Table
- 6. LAPALMA Brunch
- 7. SANCAL Lapso









Top 10 Products



# **Top 10**



## Top 10 Continued





# Thank You

EMPIRE OFFICE