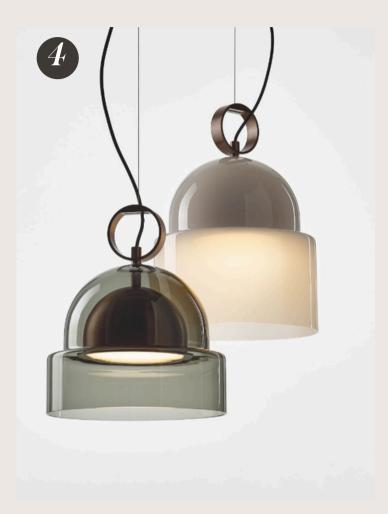

#### Own The Spotlight

- 1. VIBIA Knit
- 2. FLOS Maap
- 3. FLOS Luce Sferica and Luce Cilindrica
- 4. BROKIES Dome
- 5. 101 COPENHAGEN Sitting Man
- 6. A-N-D Column
- 7. DEDON Scoora

Lighting took center stage at Salone, with designs that blurred the line between function and art. Materials like frosted glass, fabric, and stone introduced texture and warmth.

Manufacturers are increasingly designing for atmosphere rather than illumination alone. Features like dimmers support neurodiversity in the workplace, allowing individuals to tailor lighting to their needs.