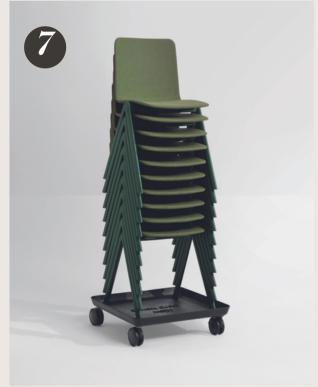

ilos

A notable color evolution was the use of neutral, soothing tones. Palettes of beige, burgundy, and blue were mixed with earthy accents like rust, chocolate, and sage green. Wood elements complemented these hues, evoking the feeling of being in nature, creating a calm, inviting environment.

Macro Trends



#### Sustainability







Sustainability isn't a trend, it's a standard. We saw manufacturers doubling down on transparency, not just in how products are made, but in how they live on. Whether through repurposing materials or designing with longevity in mind, the industry is embracing smarter, more responsible ways to design.

1. ARPER - Catifa

Catifa 5. INCLASS - Oswell

2. PEDRALI - Lamorisse

6. GANDIABLASCO - Flex

3. PEDRALI - Héra

7. MIDJ - Stack

4. POINT - Origin









#### Flexibility & Privacy







- 1. KARL ANDERSSON & SÖNER Ondulé
- 2. SANCAL Canto
- 3. PROSTORIA Separe
- 4. BOLANDO Dogma
- 5. RS BARCELONA Foosball Table
- 6. LAPALMA Brunch
- 7. SANCAL Lapso









Top 10 Products



# **Top 10**



## Top 10 Continued





# Thank You

EMPIRE OFFICE