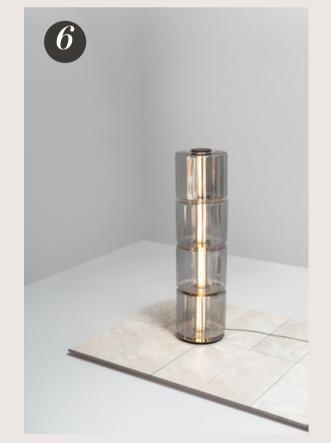

#### Own The Spotlight

- 1. VIBIA Knit
- 2. FLOS Maap
- 3. FLOS Luce Sferica and Luce Cilindrica
- 4. BROKIES Dome
- 5. 101 COPENHAGEN Sitting Man
- 6. A-N-D Column
- 7. DEDON Scoora

Lighting took center stage at Salone, with designs that blurred the line between function and art. Materials like frosted glass, fabric, and stone introduced texture and warmth.

Manufacturers are increasingly designing for atmosphere rather than illumination alone. Features like dimmers support neurodiversity in the workplace, allowing individuals to tailor lighting to their needs.