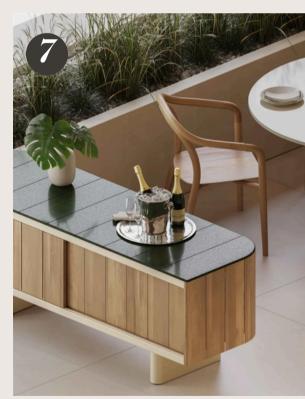

# Salone Del Mobile Trend Report 2025

APRIL 8-13, 2025



#### Thought For Humans

Welcome to our Salone Del Mobile 2025 Trend Report, where we showcase all of the trends and products we were inspired by in Milan.





Micro Trends



#### Not Your Average Surface

A standout trend was glazed glass and glossy lacquer finishes in various colors, bringing a sleek, reflective look that adds sophistication to any space. These high-shine surfaces create a sense of openness and fluidity, acting as statement pieces. Ceramic tops also showed strongly, offering a refined, durable alternative that blends beauty with functionality.















1. POTOCCO - Double L Glaze

2. MINIFORMS - Soda

3. MERIDIANI - Henry

4. BONALDO - Flac5. MINIFORMS - Mastea

6. MINIFORMS - Striche7. PUNT ATRIO - Sideboard

### Not Your Average Surface Continued















2. TALENTI - Nalu

3. TONELLI DESIGN - Cathedral

4. SOVET - Arkos

5. MERIDIANI - Frank

6. ARKETIPO - Chimera

7. SANCAL - Vesta

8. ACERBIS - Lokum

9. MERIDIANI - Italo

10. KETTAL - Insula











#### Design That Moves With You











- 1. KARL ANDERSSON & SÖNER Ondulé Club
- 2. ART NOVA Curve
- 3. TACCHINI Additional Systems
- 4. SANCAL Totem
- **5. MIDJ** Clessidra Table
- 6. PROSTORIA Buffa
- 7. LEOLUX Pallone





#### Design That Moves With You Continued













2. MOOOI - Kiss

3. SANCAL - Link

4. PAULO ANTUNES - Cais

5. POTOOCO - Jade

6. MERIDIANI -