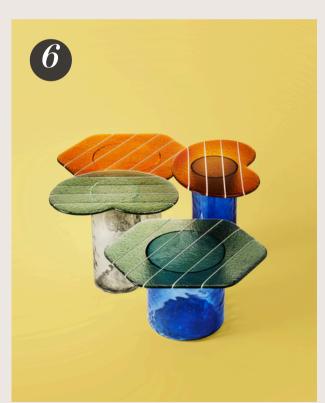

# Salone Del Mobile Trend Report 2025

APRIL 8-13, 2025



#### Thought For Humans

Welcome to our Salone Del Mobile 2025 Trend Report, where we showcase all of the trends and products we were inspired by in Milan.





Micro Trends



#### Not Your Average Surface

A standout trend was glazed glass and glossy lacquer finishes in various colors, bringing a sleek, reflective look that adds sophistication to any space. These high-shine surfaces create a sense of openness and fluidity, acting as statement pieces. Ceramic tops also showed strongly, offering a refined, durable alternative that blends beauty with functionality.















1. POTOCCO - Double L Glaze

2. MINIFORMS - Soda

3. MERIDIANI - Henry

4. BONALDO - Flac5. MINIFORMS - Mastea

6. MINIFORMS - Striche7. PUNT ATRIO - Sideboard

### Not Your Average Surface Continued















2. TALENTI - Nalu

3. TONELLI DESIGN - Cathedral

4. SOVET - Arkos

5. MERIDIANI - Frank

6. ARKETIPO - Chimera

7. SANCAL - Vesta

8. ACERBIS - Lokum

9. MERIDIANI - Italo

10. KETTAL - Insula











#### Design That Moves With You











- 1. KARL ANDERSSON & SÖNER Ondulé Club
- 2. ART NOVA Curve
- 3. TACCHINI Additional Systems
- 4. SANCAL Totem
- **5. MIDJ** Clessidra Table
- 6. PROSTORIA Buffa
- 7. LEOLUX Pallone





#### Design That Moves With You Continued













2. MOOOI - Kiss

3. SANCAL - Link

4. PAULO ANTUNES - Cais

5. POTOOCO - Jade

6. MERIDIANI