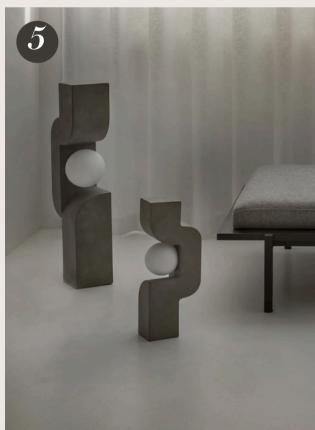

#### Own The Spotlight

- 1. VIBIA Knit
- 2. FLOS Maap
- 3. FLOS Luce Sferica and Luce Cilindrica
- 4. BROKIES Dome
- 5. 101 COPENHAGEN Sitting Man
- 6. A-N-D Column
- 7. DEDON Scoora

Lighting took center stage at Salone, with designs that blurred the line between function and art. Materials like frosted glass, fabric, and stone introduced texture and warmth.

Manufacturers are increasingly designing for atmosphere rather than illumination alone. Features like dimmers support neurodiversity in the workplace, allowing individuals to tailor lighting to their needs.