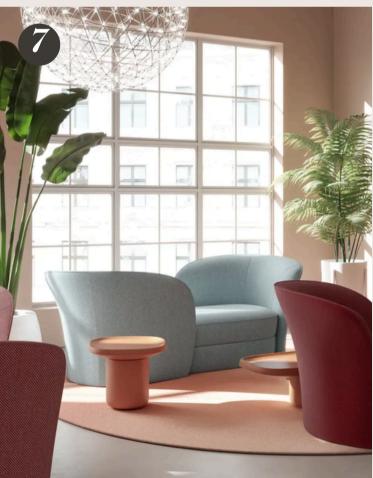

A notable color evolution was the use of neutral, soothing tones. Palettes of beige, burgundy, and blue were mixed with earthy accents like rust, chocolate, and sage green. Wood elements complemented these hues, evoking the feeling of being in nature, creating a calm, inviting environment.