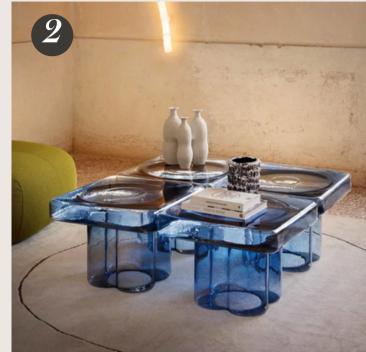

# Salone Del Mobile Trend Report 2025

APRIL 8-13, 2025



#### Thought For Humans

Welcome to our Salone Del Mobile 2025 Trend Report, where we showcase all of the trends and products we were inspired by in Milan.





Micro Trends



#### Not Your Average Surface

A standout trend was glazed glass and glossy lacquer finishes in various colors, bringing a sleek, reflective look that adds sophistication to any space. These high-shine surfaces create a sense of openness and fluidity, acting as statement pieces. Ceramic tops also showed strongly, offering a refined, durable alternative that blends beauty with functionality.















1. POTOCCO - Double L Glaze

2. MINIFORMS - Soda

3. MERIDIANI - Henry

4. BONALDO - Flac5. MINIFORMS - Mastea

6. MINIFORMS - Striche7. PUNT ATRIO - Sideboard

### Not Your Average Surface Continued















2. TALENTI - Nalu

3. TONELLI DESIGN - Cathedral

4. SOVET - Arkos

5. MERIDIANI - Frank

6. ARKETIPO - Chimera

7. SANCAL - Vesta

8. ACERBIS - Lokum

9. MERIDIANI - Italo

10. KETTAL - Insula











#### Design That Moves With You











- 1. KARL ANDERSSON & SÖNER Ondulé Club
- 2. ART NOVA Curve
- 3. TACCHINI Additional Systems
- 4. SANCAL Totem
- **5. MIDJ** Clessidra Table
- 6. PROSTORIA Buffa
- 7. LEOLUX Pallone





#### Design That Moves With You Continued













2. MOOOI - Kiss

3. SANCAL - Link

4. PAULO ANTUNES - Cais

5. POTOOCO - Jade

6. M