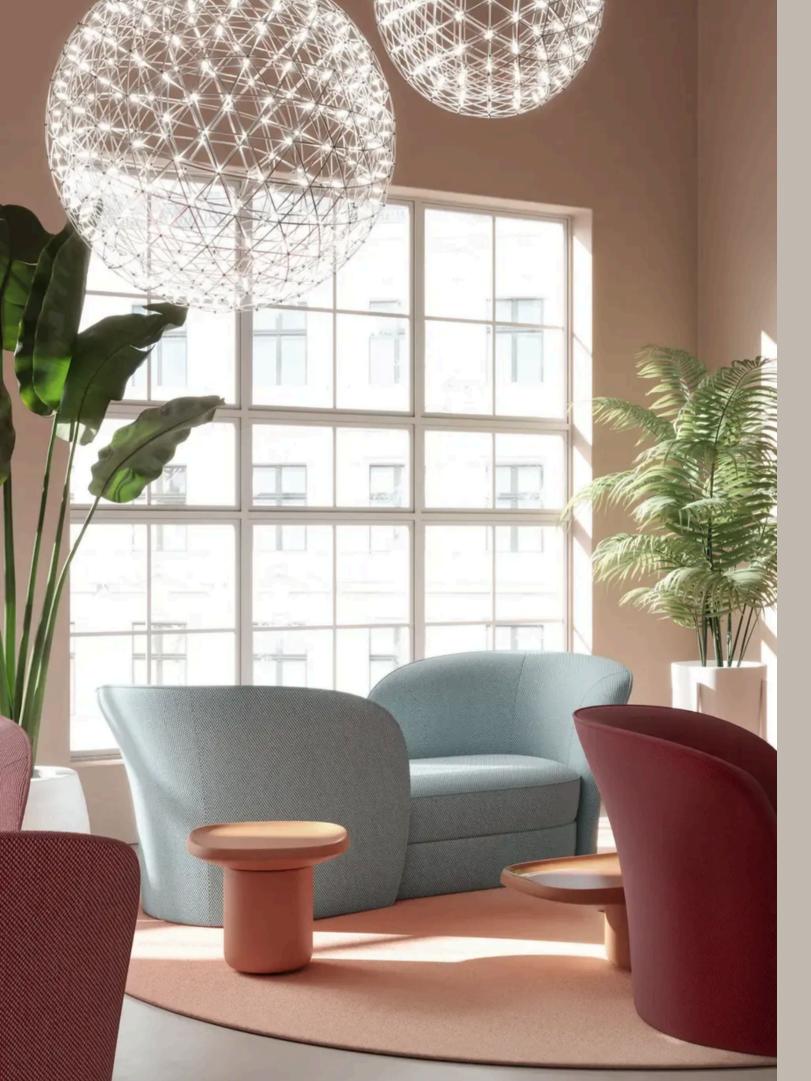

A notable color evolution was the use of neutral, soothing tones. Palettes of beige, burgundy, and blue were mixed with earthy accents like rust, chocolate, and sage green. Wood elements complemented these hues, evoking the feeling of being in nature, creating a calm, inviting environment.