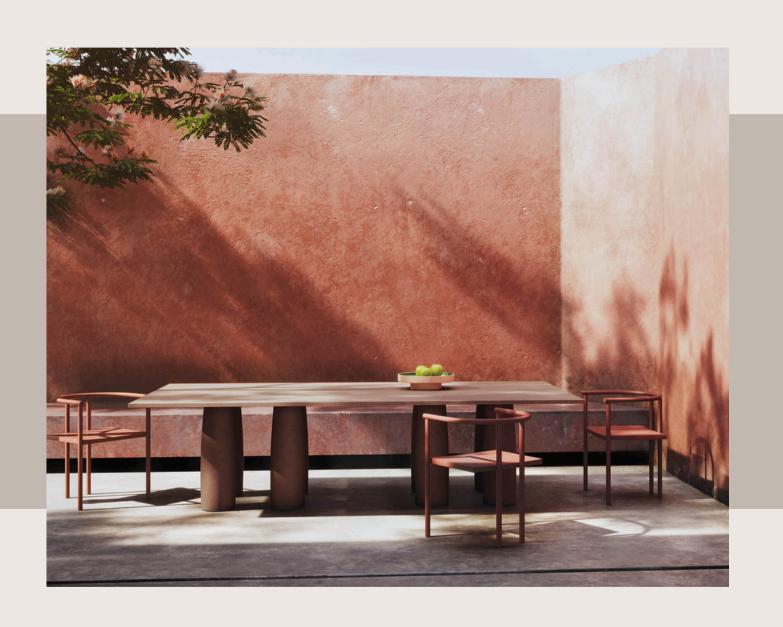

#### Grounded tones. Elevated style.

1. BLA STATION - Max

2. IN CLASS - Kern

3. PLANK - Sombra

4. MINIFORMS - Bonbon

5. KETTAL - Insula

6. POTOCCO - Pony

7. SANCAL - Planta8. VONDOM - Milos

A notable color evolution was the use of neutral, soothing tones. Palettes of beige, burgundy, and blue were mixed with earthy accents like rust, chocolate, and sage green. Wood elements complemented these hues, evoking the feeling of being in nature, creating a calm, inviting environment.