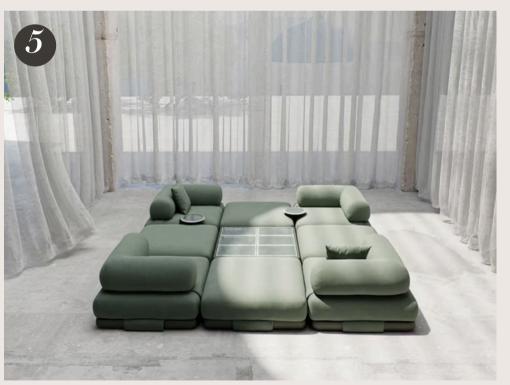

3. SANCAL - Link

4. PAULO ANTUNES - Cais

5. POTOOCO - Jade

6. MERIDIANI - Claudine

7. MOOOI - Aldora Vis a Vis

8. MOOOI - Hortensia

9. ARTIFORT - Ribbon









#### Own The Spotlight















- 1. VIBIA Knit
- 2. FLOS Maap
- 3. FLOS Luce Sferica and Luce Cilindrica
- 4. BROKIES Dome
- 5. 101 COPENHAGEN Sitting Man
- 6. A-N-D Column
- 7. DEDON Scoora

Lighting took center stage at Salone, with designs that blurred the line between function and art. Materials like frosted glass, fabric, and stone introduced texture and warmth.

Manufacturers are increasingly designing for atmosphere rather than illumination alone. Features like dimmers support neurodiversity in the workplace, allowing individuals to tailor lighting to their needs.

#### Grounded tones. Elevated style.

















1. BLA STATION - Max

2. IN CLASS - Kern

3. PLANK - Sombra

4. MINIFORMS - Bonbon

5. KETTAL - Insula

6. POTOCCO - Pony

7. SANCAL - Planta8. VONDOM - Milos

A notable color evolution was the use of neutral, soothing tones. Palettes of beige, burgundy, and blue were mixed with earthy accents like rust, chocolate, and sage green. Wood elements complemented these hues, evoking the feeling of being in nature, creating a calm, inviting environment.

Macro Trends



#### Sustainability







Sustainability isn't a trend, it's a standard. We saw manufacturers doubling down on transparency, not just in how products are made, but in how they live on. Whether through repurposing materials or designing with longevity in mind, the industry is embracing smarter, more responsible ways to des