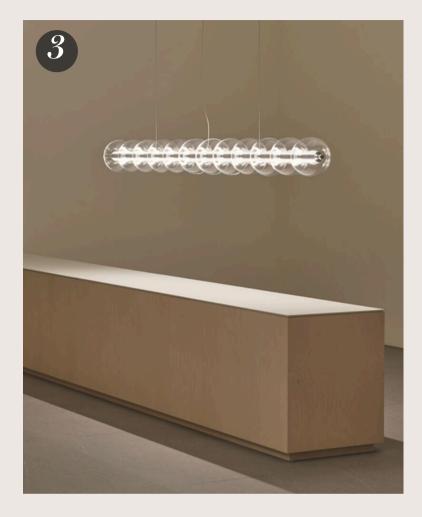

#### Own The Spotlight

- 1. VIBIA Knit
- 2. FLOS Maap
- 3. FLOS Luce Sferica and Luce Cilindrica
- 4. BROKIES Dome
- 5. 101 COPENHAGEN Sitting Man
- 6. A-N-D Column
- 7. DEDON Scoora

Lighting took center stage at Salone, with designs that blurred the line between function and art. Materials like frosted glass, fabric, and stone introduced texture and warmth.

Manufacturers are increasingly designing for atmosphere rather than illumination alone. Features like dimmers support neurodiversity in the workplace, allowing individuals to tailor lighting to their needs.