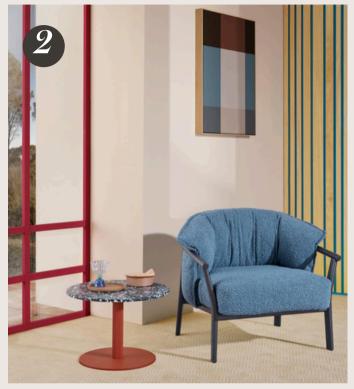

#### Grounded tones. Elevated style.

1. BLA STATION - Max

2. IN CLASS - Kern

3. PLANK - Sombra

4. MINIFORMS - Bonbon

5. KETTAL - Insula

6. POTOCCO - Pony

7. SANCAL - Planta8. VONDOM - Milos

A notable color evolution was the use of neutral, soothing tones. Palettes of beige, burgundy, and blue were mixed with earthy accents like rust, chocolate, and sage green. Wood elements complemented these hues, evoking the feeling of being in nature, creating a calm, inviting environment.