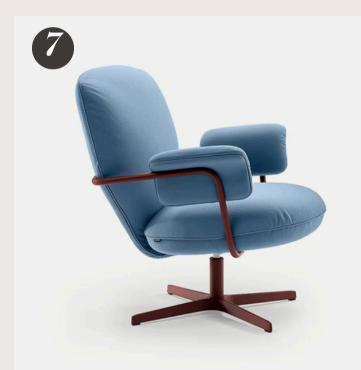

ANCAL - Link

4. PAULO ANTUNES - Cais

5. POTOOCO - Jade

6. MERIDIANI - Claudine

7. MOOOI - Aldora Vis a Vis

8. MOOOI - Hortensia

9. ARTIFORT - Ribbon









#### Own The Spotlight















- 1. VIBIA Knit
- 2. FLOS Maap
- 3. FLOS Luce Sferica and Luce Cilindrica
- 4. BROKIES Dome
- 5. 101 COPENHAGEN Sitting Man
- 6. A-N-D Column
- 7. DEDON Scoora

Lighting took center stage at Salone, with designs that blurred the line between function and art. Materials like frosted glass, fabric, and stone introduced texture and warmth.

Manufacturers are increasingly designing for atmosphere rather than illumination alone. Features like dimmers support neurodiversity in the workplace, allowing individuals to tailor lighting to their needs.

#### Grounded tones. Elevated style.

















1. BLA STATION - Max

2. IN CLASS - Kern

3. PLANK - Sombra

4. MINIFORMS - Bonbon

5. KETTAL - Insula

6. POTOCCO - Pony

7. SANCAL - Planta8. VONDOM - Milos

A notable color evolution was the use of neutral, soothing tones. Palettes of beige, burgundy, and blue were mixed with earthy accents like rust, chocolate, and sage green. Wood elements complemented these hues, evoking the feeling of being in nature, creating a calm, inviting environment.

Macro Trends



#### Sustainability







Sustainability isn't a trend, it's a standard. We saw manufacturers doubling down on transparency, not just in how products are made, but in how they live on. Whether through repurposing materials or designing with longevity in mind, the industry is embracing smarter, more responsible ways to design.