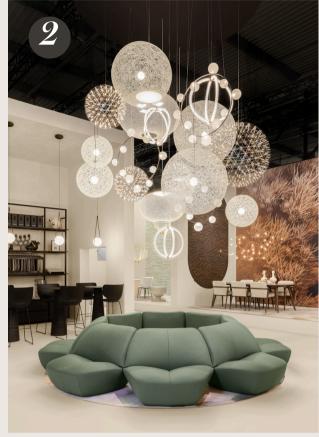

#### Own The Spotlight

- 1. VIBIA Knit
- 2. FLOS Maap
- 3. FLOS Luce Sferica and Luce Cilindrica
- 4. BROKIES Dome
- 5. 101 COPENHAGEN Sitting Man
- 6. A-N-D Column
- 7. DEDON Scoora

Lighting took center stage at Salone, with designs that blurred the line between function and art. Materials like frosted glass, fabric, and stone introduced texture and warmth.

Manufacturers are increasingly designing for atmosphere rather than illumination alone. Features like dimmers support neurodiversity in the workplace, allowing individuals to tailor lighting to their needs.