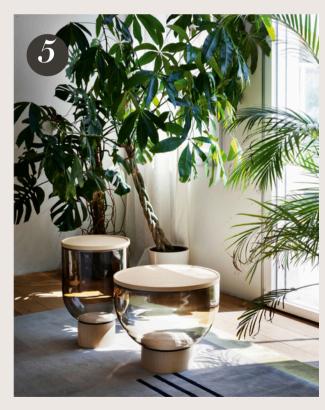

# Salone Del Mobile Trend Report 2025

APRIL 8-13, 2025



#### Thought For Humans

Welcome to our Salone Del Mobile 2025 Trend Report, where we showcase all of the trends and products we were inspired by in Milan.





Micro Trends



#### Not Your Average Surface

A standout trend was glazed glass and glossy lacquer finishes in various colors, bringing a sleek, reflective look that adds sophistication to any space. These high-shine surfaces create a sense of openness and fluidity, acting as statement pieces. Ceramic tops also showed strongly, offering a refined, durable alternative that blends beauty with functionality.















1. POTOCCO - Double L Glaze

2. MINIFORMS - Soda

3. MERIDIANI - Henry

4. BONALDO - Flac5. MINIFORMS - Mastea

6. MINIFORMS - Striche7. PUNT ATRIO - Sideboard

### Not Your Average Surface Continued















2. TALENTI - Nalu

3. TONELLI DESIGN - Cathedral

4. SOVET - Arkos

5. MERIDIANI - Frank

6. ARKETIPO - Chimera

7. SANCAL - Vesta

8. ACERBIS - Lokum

9. MERIDIANI - Italo

10. KETTAL - Insula











#### Design That Moves With You











- 1. KARL ANDERSSON & SÖNER Ondulé Club
- 2. ART NOVA Curve
- 3. TACCHINI Additional Systems
- 4. SANCAL Totem
- **5. MIDJ** Clessidra Table
- 6. PROSTORIA Buffa
- 7. LEOLUX Pallone





#### Design That Moves With You Continued













2. MOOOI - Kiss

3. SANCAL - Link

4. PAULO ANTUNES - Cais

5. POTOOCO - Jade

6. MERIDIA