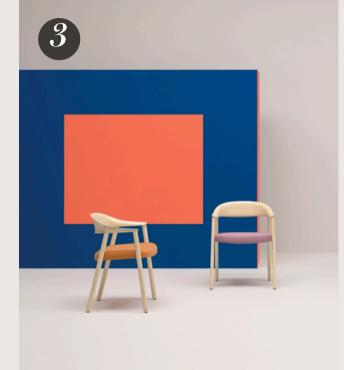

1. POTOCCO - Double L Glaze

2. MINIFORMS - Soda

3. MERIDIANI - Henry

4. BONALDO - Flac5. MINIFORMS - Mastea

6. MINIFORMS - Striche7. PUNT ATRIO - Sideboard