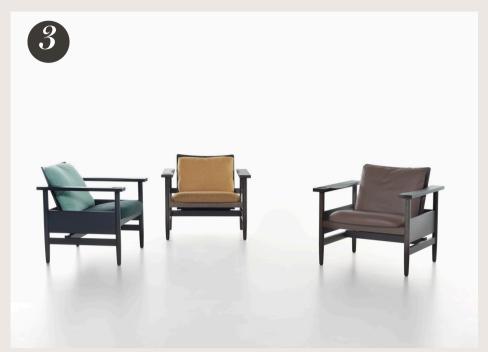

#### Own The Spotlight

- 1. VIBIA Knit
- 2. FLOS Maap
- 3. FLOS Luce Sferica and Luce Cilindrica
- 4. BROKIES Dome
- 5. 101 COPENHAGEN Sitting Man
- 6. A-N-D Column
- 7. DEDON Scoora

Lighting took center stage at Salone, with designs that blurred the line between function and art. Materials like frosted glass, fabric, and stone introduced texture and warmth.

Manufacturers are increasingly designing for atmosphere rather than illumination alone. Features like dimmers support neurodiversity in the workplace, allowing individuals to tailor lighting to their needs.