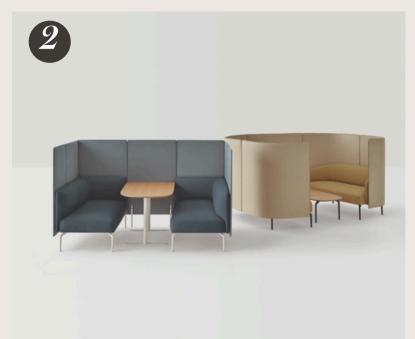

#### Grounded tones. Elevated style.

1. BLA STATION - Max

2. IN CLASS - Kern

3. PLANK - Sombra

4. MINIFORMS - Bonbon

5. KETTAL - Insula

6. POTOCCO - Pony

7. SANCAL - Planta8. VONDOM - Milos

A notable color evolution was the use of neutral, soothing tones. Palettes of beige, burgundy, and blue were mixed with earthy accents like rust, chocolate, and sage green. Wood elements complemented these hues, evoking the feeling of being in nature, creating a calm, inviting environment.