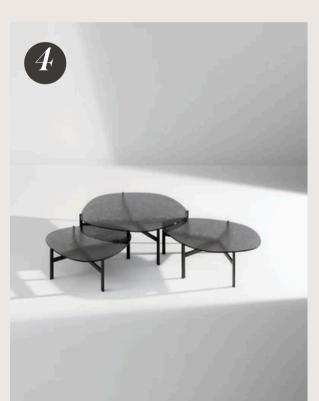

# Salone Del Mobile Trend Report 2025

APRIL 8-13, 2025



#### Thought For Humans

Welcome to our Salone Del Mobile 2025 Trend Report, where we showcase all of the trends and products we were inspired by in Milan.





Micro Trends



#### Not Your Average Surface

A standout trend was glazed glass and glossy lacquer finishes in various colors, bringing a sleek, reflective look that adds sophistication to any space. These high-shine surfaces create a sense of openness and fluidity, acting as statement pieces. Ceramic tops also showed strongly, offering a refined, durable alternative that blends beauty with functionality.















1. POTOCCO - Double L Glaze

2. MINIFORMS - Soda

3. MERIDIANI - Henry

4. BONALDO - Flac5. MINIFORMS - Mastea

6. MINIFORMS - Striche7. PUNT ATRIO - Sideboard

### Not Your Average Surface Continued















2. TALENTI - Nalu

3. TONELLI DESIGN - Cathedral

4. SOVET - Arkos

5. MERIDIANI - Frank

6. ARKETIPO - Chimera

7. SANCAL - Vesta

8. ACERBIS - Lokum

9. MERIDIANI - Italo

10. KETTAL - Insula











#### Design That Moves With You











- 1. KARL ANDERSSON & SÖNER Ondulé Club
- 2. ART NOVA Curve
- 3. TACCHINI Additional Systems
- 4. SANCAL Totem
- **5. MIDJ** Clessidra Table
- 6. PROSTORIA Buffa
- 7. LEOLUX Pallone





#### Design That Moves With You Continued













2. MOOOI - Kiss

3. SANCAL - Link

4. PAULO ANTUNES - Cais

5. POTOOCO - Jade

6. MERID