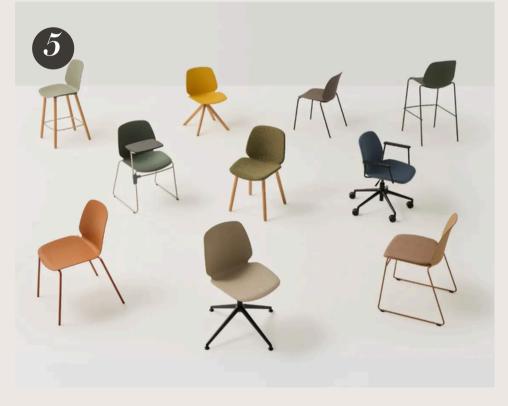

- Milos

A notable color evolution was the use of neutral, soothing tones. Palettes of beige, burgundy, and blue were mixed with earthy accents like rust, chocolate, and sage green. Wood elements complemented these hues, evoking the feeling of being in nature, creating a calm, inviting environment.

Macro Trends



#### Sustainability







Sustainability isn't a trend, it's a standard. We saw manufacturers doubling down on transparency, not just in how products are made, but in how they live on. Whether through repurposing materials or designing with longevity in mind, the industry is embracing smarter, more responsible ways to design.

1. ARPER - Catifa

Catifa 5. INCLASS - Oswell

2. PEDRALI - Lamorisse

6. GANDIABLASCO - Flex

3. PEDRALI - Héra

7. MIDJ - Stack

4. POINT - Origin









#### Flexibility & Privacy







- 1. KARL ANDERSSON & SÖNER Ondulé
- 2. SANCAL Canto
- 3. PROSTORIA Separe
- 4. BOLANDO Dogma
- 5. RS BARCELONA Foosball Table
- 6. LAPALMA Brunch
- 7. SANCAL Lapso









Top 10 Products



# **Top 10**



## Top 10 Continued





# Thank You

EMPIRE OFFICE