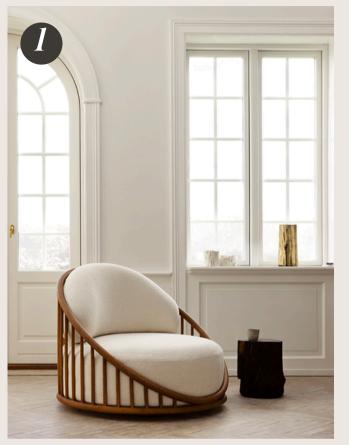

#### Design That Moves With You

- 1. KARL ANDERSSON & SÖNER Ondulé Club
- 2. ART NOVA Curve
- 3. TACCHINI Additional Systems
- 4. SANCAL Totem
- **5. MIDJ** Clessidra Table
- 6. PROSTORIA Buffa
- 7. LEOLUX Pallone

#### Design That Moves With You Continued

2. MOOOI - Kiss

3. SANCAL - Link

4. PAULO ANTUNES - Cais

5. POTOOCO - Jade

6. MERIDIANI - Claudine

7. MOOOI - Aldora Vis a Vis

8. MOOOI - Hortensia