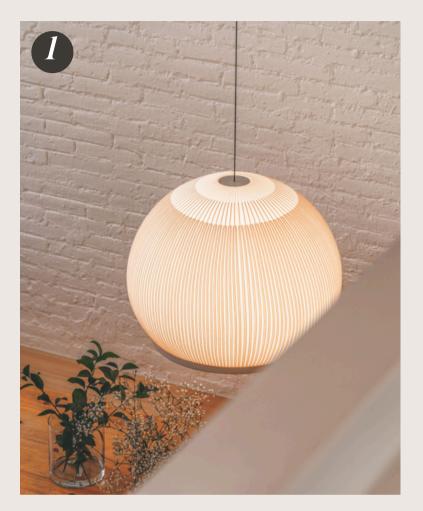

#### Own The Spotlight

- 1. VIBIA Knit
- 2. FLOS Maap
- 3. FLOS Luce Sferica and Luce Cilindrica
- 4. BROKIES Dome
- 5. 101 COPENHAGEN Sitting Man
- 6. A-N-D Column
- 7. DEDON Scoora

Lighting took center stage at Salone, with designs that blurred the line between function and art. Materials like frosted glass, fabric, and stone introduced texture and warmth.

Manufacturers are increasingly designing for atmosphere rather than illumination alone. Features like dimmers support neurodiversity in the workplace, allowing individuals to tailor lighting to their needs.