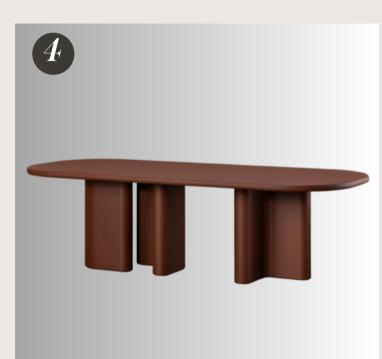

3. SANCAL - Link

4. PAULO ANTUNES - Cais

5. POTOOCO - Jade

6. MERIDIANI - Claudine

7. MOOOI - Aldora Vis a Vis

8. MOOOI - Hortensia

9. ARTIFORT - Ribbon









#### Own The Spotlight















- 1. VIBIA Knit
- 2. FLOS Maap
- 3. FLOS Luce Sferica and Luce Cilindrica
- 4. BROKIES Dome
- 5. 101 COPENHAGEN Sitting Man
- 6. A-N-D Column
- 7. DEDON Scoora

Lighting took center stage at Salone, with designs that blurred the line between function and art. Materials like frosted glass, fabric, and stone introduced texture and warmth.

Manufacturers are increasingly designing for atmosphere rather than illumination alone. Features like dimmers support neurodiversity in the workplace, allowing individuals to tailor lighting to their needs.

#### Grounded tones. Elevated style.

















1. BLA STATION - Max

2. IN CLASS - Kern

3. PLANK - Sombra

4. MINIFORMS - Bonbon

5. KETTAL - Insula

6. POTOCCO - Pony

7. SANCAL - Planta8. VONDOM - Milos

A notable color evolution was the use of neutral, soothing tones. Palettes of beige, burgundy, and blue were mixed with earthy accents like rust, chocolate, and sage green. Wood elements complemented these hues, evoking the feeling of being in nature, creating a calm, inviting environment.

Macro Trends



#### Sustainability







Sustainability isn't a trend, it's a standard. We saw manufacturers doubling down on transparency, not just in how products are made, but in how they live on. Whether through repurposing materials or designing with longevity in mind, the industry is embracing smarter, more responsible ways to d