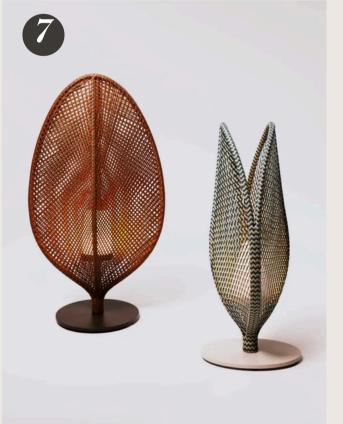

#### Design That Moves With You

- 1. KARL ANDERSSON & SÖNER Ondulé Club
- 2. ART NOVA Curve
- 3. TACCHINI Additional Systems
- 4. SANCAL Totem
- **5. MIDJ** Clessidra Table
- 6. PROSTORIA Buffa
- 7. LEOLUX Pallone

#### Design That Moves With You Continued

2. MOOOI - Kiss

3. SANCAL - Link

4. PAULO ANTUNES - Cais

5. POTOOCO - Jade

6. MERIDIANI - Claudine

7. MOOOI - Aldora Vis a Vis

8. MOOOI - Hortensia

9. ARTIFORT - Ribbon