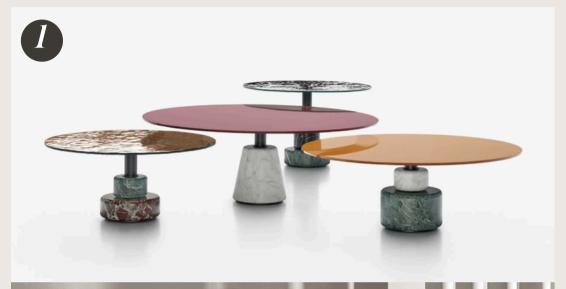

-13, 2025



#### Thought For Humans

Welcome to our Salone Del Mobile 2025 Trend Report, where we showcase all of the trends and products we were inspired by in Milan.





Micro Trends



#### Not Your Average Surface

A standout trend was glazed glass and glossy lacquer finishes in various colors, bringing a sleek, reflective look that adds sophistication to any space. These high-shine surfaces create a sense of openness and fluidity, acting as statement pieces. Ceramic tops also showed strongly, offering a refined, durable alternative that blends beauty with functionality.















1. POTOCCO - Double L Glaze

2. MINIFORMS - Soda

3. MERIDIANI - Henry

4. BONALDO - Flac5. MINIFORMS - Mastea

6. MINIFORMS - Striche7. PUNT ATRIO - Sideboard

### Not Your Average Surface Continued















2. TALENTI - Nalu

3. TONELLI DESIGN - Cathedral

4. SOVET - Arkos

5. MERIDIANI - Frank

6. ARKETIPO - Chimera

7. SANCAL - Vesta

8. ACERBIS - Lokum

9. MERIDIANI - Italo

10. KETTAL - Insula











#### Design That Moves With You











- 1. KARL ANDERSSON & SÖNER Ondulé Club
- 2. ART NOVA Curve
- 3. TACCHINI Additional Systems
- 4. SANCAL Totem
- **5. MIDJ** Clessidra Table
- 6. PROSTORIA Buffa
- 7. LEOLUX Pallone





#### Design That Moves With You Continued













2. MOOOI - Kiss

3. SANCAL - Link

4. PAULO ANTUNES - Cais

5. POTOOCO - Jade

6. MERIDIANI - Claudine

7. MOOOI - Aldora Vis a Vis

8. MOOOI - Hortensia

9. ARTIFORT - Ribbon









#### Own The Spotlight















- 1. VIBIA Knit
- 2. FLOS Maap
- 3. FLOS Luce Sferica and Luce Cilindrica