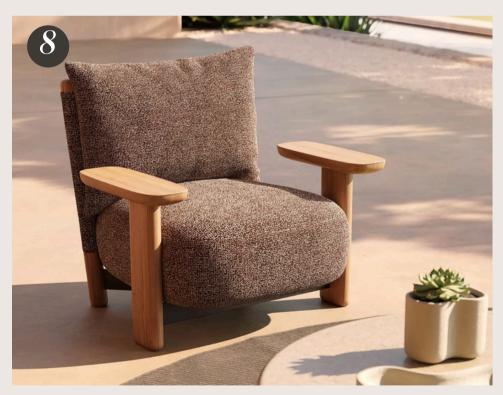

CAL - Link

4. PAULO ANTUNES - Cais

5. POTOOCO - Jade

6. MERIDIANI - Claudine

7. MOOOI - Aldora Vis a Vis

8. MOOOI - Hortensia

9. ARTIFORT - Ribbon









#### Own The Spotlight















- 1. VIBIA Knit
- 2. FLOS Maap
- 3. FLOS Luce Sferica and Luce Cilindrica
- 4. BROKIES Dome
- 5. 101 COPENHAGEN Sitting Man
- 6. A-N-D Column
- 7. DEDON Scoora

Lighting took center stage at Salone, with designs that blurred the line between function and art. Materials like frosted glass, fabric, and stone introduced texture and warmth.

Manufacturers are increasingly designing for atmosphere rather than illumination alone. Features like dimmers support neurodiversity in the workplace, allowing individuals to tailor lighting to their needs.

#### Grounded tones. Elevated style.

















1. BLA STATION - Max

2. IN CLASS - Kern

3. PLANK - Sombra

4. MINIFORMS - Bonbon

5. KETTAL - Insula

6. POTOCCO - Pony

7. SANCAL - Planta8. VONDOM - Milos

A notable color evolution was the use of neutral, soothing tones. Palettes of beige, burgundy, and blue were mixed with earthy accents like rust, chocolate, and sage green. Wood elements complemented these hues, evoking the feeling of being in nature, creating a calm, inviting environment.

Macro Trends



#### Sustainability







Sustainability isn't a trend, it's a standard. We saw manufacturers doubling down on transparency, not just in how products are made, but in how they live on. Whether through repurposing materials or designing with longevity in mind, the industry is embracing smarter, more responsible ways to design.