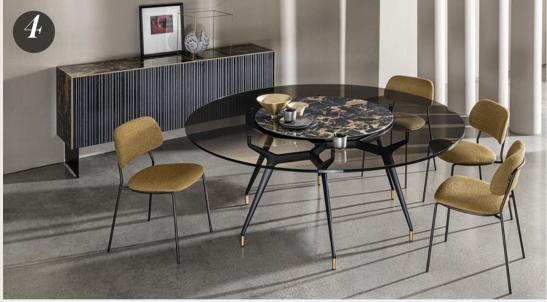

3, 2025



#### Thought For Humans

Welcome to our Salone Del Mobile 2025 Trend Report, where we showcase all of the trends and products we were inspired by in Milan.





Micro Trends



#### Not Your Average Surface

A standout trend was glazed glass and glossy lacquer finishes in various colors, bringing a sleek, reflective look that adds sophistication to any space. These high-shine surfaces create a sense of openness and fluidity, acting as statement pieces. Ceramic tops also showed strongly, offering a refined, durable alternative that blends beauty with functionality.















1. POTOCCO - Double L Glaze

2. MINIFORMS - Soda

3. MERIDIANI - Henry

4. BONALDO - Flac5. MINIFORMS - Mastea

6. MINIFORMS - Striche7. PUNT ATRIO - Sideboard

### Not Your Average Surface Continued















2. TALENTI - Nalu

3. TONELLI DESIGN - Cathedral

4. SOVET - Arkos

5. MERIDIANI - Frank

6. ARKETIPO - Chimera

7. SANCAL - Vesta

8. ACERBIS - Lokum

9. MERIDIANI - Italo

10. KETTAL - Insula











#### Design That Moves With You











- 1. KARL ANDERSSON & SÖNER Ondulé Club
- 2. ART NOVA Curve
- 3. TACCHINI Additional Systems
- 4. SANCAL Totem
- **5. MIDJ** Clessidra Table
- 6. PROSTORIA Buffa
- 7. LEOLUX Pallone





#### Design That Moves With You Continued













2. MOOOI - Kiss

3. SANCAL - Link

4. PAULO ANTUNES - Cais

5. POTOOCO - Jade

6. MERIDIANI - Claudine

7. MOOOI - Aldora Vis a Vis

8. MOOOI - Hortensia

9. ARTIFORT - Ribbon









#### Own The Spotlight















- 1. VIBIA Knit
- 2. FLOS Maap
- 3. FLOS Luce Sferica and Luce Cilindrica
-