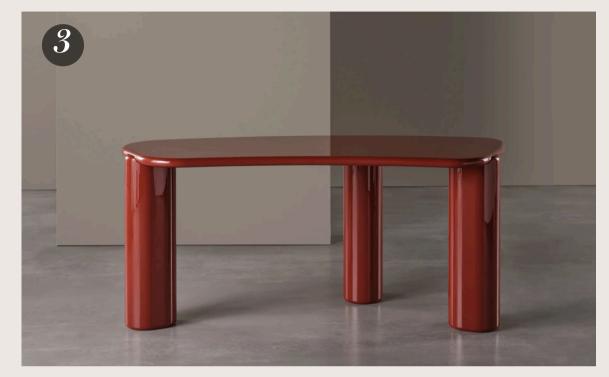

# Salone Del Mobile Trend Report 2025

APRIL 8-13, 2025



#### Thought For Humans

Welcome to our Salone Del Mobile 2025 Trend Report, where we showcase all of the trends and products we were inspired by in Milan.





Micro Trends



#### Not Your Average Surface

A standout trend was glazed glass and glossy lacquer finishes in various colors, bringing a sleek, reflective look that adds sophistication to any space. These high-shine surfaces create a sense of openness and fluidity, acting as statement pieces. Ceramic tops also showed strongly, offering a refined, durable alternative that blends beauty with functionality.















1. POTOCCO - Double L Glaze

2. MINIFORMS - Soda

3. MERIDIANI - Henry

4. BONALDO - Flac5. MINIFORMS - Mastea

6. MINIFORMS - Striche7. PUNT ATRIO - Sideboard

### Not Your Average Surface Continued















2. TALENTI - Nalu

3. TONELLI DESIGN - Cathedral

4. SOVET - Arkos

5. MERIDIANI - Frank

6. ARKETIPO - Chimera

7. SANCAL - Vesta

8. ACERBIS - Lokum

9. MERIDIANI - Italo

10. KETTAL - Insula











#### Design That Moves With You











- 1. KARL ANDERSSON & SÖNER Ondulé Club
- 2. ART NOVA Curve
- 3. TACCHINI Additional Systems
- 4. SANCAL Totem
- **5. MIDJ** Clessidra Table
- 6. PROSTORIA Buffa
- 7. LEOLUX Pallone





#### Design That Moves With You Continued













2. MOOOI - Kiss

3. SANCAL - Link

4. PAULO ANTUNES - Cais

5. POTOOCO - Jade

6. MER