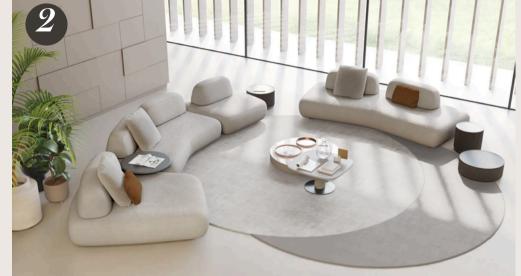

and glossy lacquer finishes in various colors, bringing a sleek, reflective look that adds sophistication to any space. These high-shine surfaces create a sense of openness and fluidity, acting as statement pieces. Ceramic tops also showed strongly, offering a refined, durable alternative that blends beauty with functionality.















1. POTOCCO - Double L Glaze

2. MINIFORMS - Soda

3. MERIDIANI - Henry

4. BONALDO - Flac5. MINIFORMS - Mastea

6. MINIFORMS - Striche7. PUNT ATRIO - Sideboard

### Not Your Average Surface Continued















2. TALENTI - Nalu

3. TONELLI DESIGN - Cathedral

4. SOVET - Arkos

5. MERIDIANI - Frank

6. ARKETIPO - Chimera

7. SANCAL - Vesta

8. ACERBIS - Lokum

9. MERIDIANI - Italo

10. KETTAL - Insula











#### Design That Moves With You











- 1. KARL ANDERSSON & SÖNER Ondulé Club
- 2. ART NOVA Curve
- 3. TACCHINI Additional Systems
- 4. SANCAL Totem
- **5. MIDJ** Clessidra Table
- 6. PROSTORIA Buffa
- 7. LEOLUX Pallone





#### Design That Moves With You Continued













2. MOOOI - Kiss

3. SANCAL - Link

4. PAULO ANTUNES - Cais

5. POTOOCO - Jade

6. MERIDIANI - Claudine

7. MOOOI - Aldora Vis a Vis

8. MOOOI - Hortensia

9. ARTIFORT - Ribbon









#### Own The Spotlight















- 1. VIBIA Knit
- 2. FLOS Maap
- 3. FLOS Luce Sferica and Luce Cilindrica
- 4. BROKIES Dome
- 5. 101 COPENHAGEN Sitting Man
- 6. A-N-D Column
- 7. DEDON Scoora

Lighting took center stage at Salone, with designs that blurred the line between function and art. Materials like frosted glass, fabric, and stone introduced texture