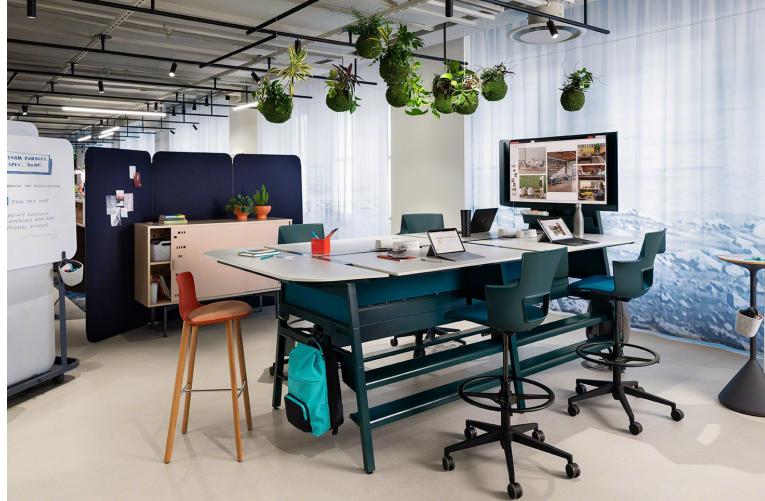

#### Greenery here, there, and everywhere

The biophilia trend continued to be present at NeoCon. Brands laced their showrooms with greenery touches in the most unexpected places — Steelcase hung plants from their ceiling, and Coalesse placed air plants inside a coffee table. Truly showing how this trend will just keep on growing.

#### Pick & Choose

Modularity and personalization was one of the largest trends seen this year. Steelcase led the pack with their new Flex workstations, which are height-adjustable, movable via unique caster feet, and have removable and re-positionable modesty and privacy panels, allowing end-users to hack their space and personalize their work-style.

#### Heightened Abilities

In virtually every showroom, we saw a height-adjustable workstation/bench option. It's been a growing trend for years now, which has spread to other products as well such as conference tables, and now even coffee tables. Talk about a perfect fit for anywhere you work!