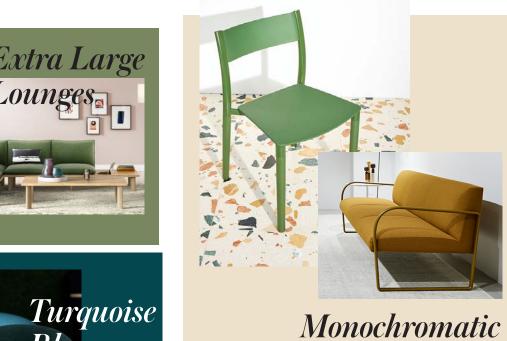

r plants inside a coffee table. Truly showing how this trend will just keep on growing.





#### Pick & Choose

Modularity and personalization was one of the largest trends seen this year. Steelcase led the pack with their new Flex workstations, which are height-adjustable, movable via unique caster feet, and have removable and re-positionable modesty and privacy panels, allowing end-users to hack their space and personalize their work-style.







#### Heightened Abilities

In virtually every showroom, we saw a height-adjustable workstation/bench option. It's been a growing trend for years now, which has spread to other products as well such as conference tables, and now even coffee tables. Talk about a perfect fit for anywhere you work!



### PRODUCT DESIGN TRENDS OF NEOCON 2019





















Terrazzo Tops

# BEST OF NEOCON GOLD AWARD WINNERS

35 | Flat | Snowsound

36 | LeanTo | OFS

37 | Obeya | OFS

38 | HALO Office | HALCON

39 | Tatami System : "Broadloom Re-Defined" |

Tarkett

40 | Deconstructed Felt | Patcraft

41 | Alev | Nucraft

42 I JUMPER I VS America

43 | Handloom | Patcraft

44 | Cross Benching | Innovant

45 | Steelcase Flex Collection | Steelcase

46 | Cloud 9 Rail | Watson Furniture Group

47 | Biophilia 2.0 | Designtex

48 | Teknoflor Coordination Collection | Teknoflor

49 | Prizzi Lounge | Kwalu

50 | Sharper Sense Acoustic LED Luminaries | Eaton

51 | Cabana Lounge | Haworth

52 | Tek Vue | Teknion

53 | Radii | Allsteel

54 | Muse Barstool | Davis Furniture Industries

55 | Nova C Perch | Green Furniture Concept

56 | Kasura | OFS

57 | Y