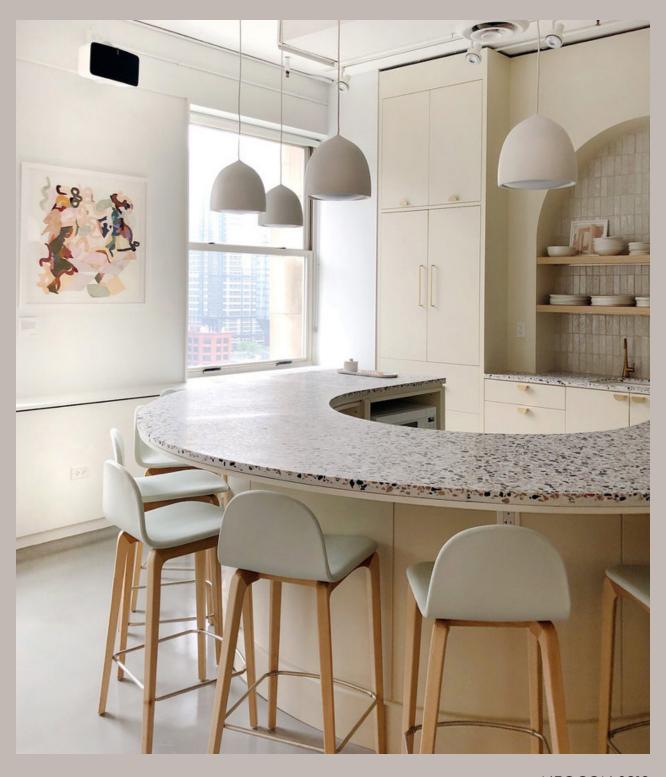

# EMPIRE OFFICE



NEOCON 2019 TREND REPORT



# THE TOP TRENDS OF NEOCON 2019



#### Block it Out

With most office settings trending towards an open environment, one of the most requested features is *increased privacy*. Vendors such as Buzzispace answered the call with their innovative, modular solutions such as Buzzibracks.

#### Have Power, Will Work

Power integration was one of the biggest trends that every vendor jumped on this year. From lounge seating, coffee tables, and even lighting, many pieces across the Mart boasted this high tech ability. Steelcase caught our eye with their new Flex Mobile Power units, that functions as a mobile charging unit, making any space a potential workspace.







#### Flex & Change

Workspaces are becoming more flexible. This year, brands like Martin Brattrud int