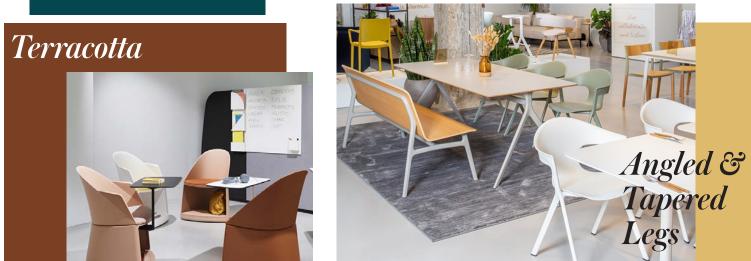

nside a coffee table. Truly showing how this trend will just keep on growing.





#### Pick & Choose

Modularity and personalization was one of the largest trends seen this year. Steelcase led the pack with their new Flex workstations, which are height-adjustable, movable via unique caster feet, and have removable and re-positionable modesty and privacy panels, allowing end-users to hack their space and personalize their work-style.







#### Heightened Abilities

In virtually every showroom, we saw a height-adjustable workstation/bench option. It's been a growing trend for years now, which has spread to other products as well such as conference tables, and now even coffee tables. Talk about a perfect fit for anywhere you work!



### PRODUCT DESIGN TRENDS OF NEOCON 2019





















Terrazzo Tops

# BEST OF NEOCON GOLD AWARD WINNERS

35 | Flat | Snowsound

36 | LeanTo | OFS

37 | Obeya | OFS

38 | HALO Office | HALCON

39 | Tatami System : "Broadloom Re-Defined" |

Tarkett

40 | Deconstructed Felt | Patcraft

41 | Alev | Nucraft

42 I JUMPER I VS America

43 | Handloom | Patcraft

44 | Cross Benching | Innovant

45 | Steelcase Flex Collection | Steelcase

46 | Cloud 9 Rail | Watson Furniture Group

47 | Biophilia 2.0 | Designtex

48 | Teknoflor Coordination Collection | Teknoflor

49 | Prizzi Lounge | Kwalu

50 | Sharper Sense Acoustic LED Luminaries | Eaton

51 | Cabana Lounge | Haworth

52 | Tek Vue | Teknion

53 | Radii | Allsteel

54 | Muse Barstool | Davis Furniture Industries

55 | Nova C Perch | Green Furniture Concept

56 | Kasura | OFS

57 | Younique |