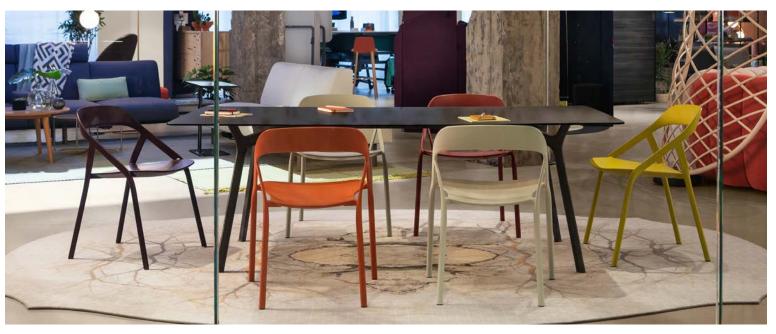

#### Pick & Choose

Modularity and personalization was one of the largest trends seen this year. Steelcase led the pack with their new Flex workstations, which are height-adjustable, movable via unique caster feet, and have removable and re-positionable modesty and privacy panels, allowing end-users to hack their space and personalize their work-style.