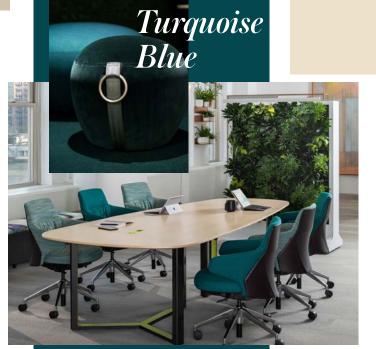

inside a coffee table. Truly showing how this trend will just keep on growing.





#### Pick & Choose

Modularity and personalization was one of the largest trends seen this year. Steelcase led the pack with their new Flex workstations, which are height-adjustable, movable via unique caster feet, and have removable and re-positionable modesty and privacy panels, allowing end-users to hack their space and personalize their work-style.







#### Heightened Abilities

In virtually every showroom, we saw a height-adjustable workstation/bench option. It's been a growing trend for years now, which has spread to other products as well such as conference tables, and now even coffee tables. Talk about a perfect fit for anywhere you work!



### PRODUCT DESIGN TRENDS OF NEOCON 2019





















Terrazzo Tops

# BEST OF NEOCON GOLD AWARD WINNERS

35 | Flat | Snowsound

36 | LeanTo | OFS

37 | Obeya | OFS

38 | HALO Office | HALCON

39 | Tatami System : "Broadloom Re-Defined" |

Tarkett

40 | Deconstructed Felt | Patcraft

41 | Alev | Nucraft

42 I JUMPER I VS America

43 | Handloom | Patcraft

44 | Cross Benching | Innovant

45 | Steelcase Flex Collection | Steelcase

46 | Cloud 9 Rail | Watson Furniture Group

47 | Biophilia 2.0 | Designtex

48 | Teknoflor Coordination Collection | Teknoflor

49 | Prizzi Lounge | Kwalu

50 | Sharper Sense Acoustic LED Luminaries | Eaton

51 | Cabana Lounge | Haworth

52 | Tek Vue | Teknion

53 | Radii | Allsteel

54 | Muse Barstool | Davis Furniture Industries

55 | Nova C Perch | Green Furniture Concept

56 | Kasura | OFS

57 | Younique