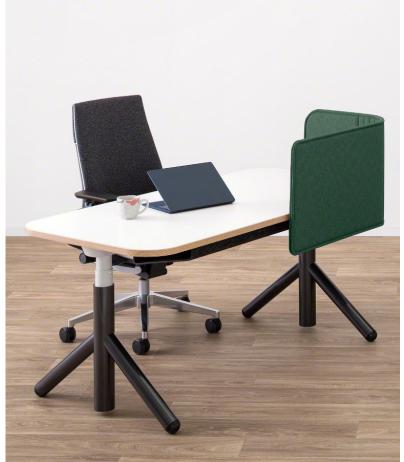

#### Block it Out

With most office settings trending towards an open environment, one of the most requested features is *increased privacy*. Vendors such as Buzzispace answered the call with their innovative, modular solutions such as Buzzibracks.

#### Have Power, Will Work

Power integration was one of the biggest trends that every vendor jumped on this year. From lounge seating, coffee tables, and even lighting, many pieces across the Mart boasted this high tech ability. Steelcase caught our eye with their new Flex Mobile Power units, that functions as a mobile charging unit, making any space a potential workspace.