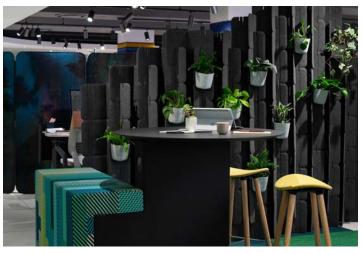

#### Greenery here, there, and everywhere

The biophilia trend continued to be present at NeoCon. Brands laced their showrooms with greenery touches in the most unexpected places — Steelcase hung plants from their ceiling, and Coalesse placed air plants inside a coffee table. Truly showing how this trend will just keep on growing.