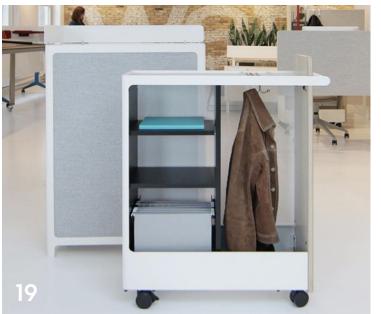

# BEST OF NEOCON SILVER AWARD WINNERS

- 01 | Linea Acoustic Led Lighting System | Luxxbox
- 02 | Framery 2Q | Framery
- 03 | Oblique + Chevron | Skyline Design
- 04 | Connectrac Flex | Connectrac
- 05 | Geiger One Casegoods | Geiger
- 06 | Textural Effects | Mohawk Group
- 07 | Suited | Shaw Contract
- 08 | Reverse Wood | Andreu World
- 09 | Buncha | Keilhauer
- 10 | Change Agent LVT | Milliken
- 11 | Free Address | STYLEX
- 12 | HALO Office | HALCON
- 13 | Chiaroscuro Collection | CF Stinson, LLC
- 14 | True Hues | Mohawk Group
- 15 | Tailor HD | Spec Furniture
- 16 | Acoustic Wing | LightArt
- 17 | Rap Sofa | Andreu World
- 18 | Beyond Pavillion | Allsteel
- 19 | Cloud 9 Cart and Garage | Watson
- 20 | Axyl Bench | Allermuir
- 21 | M75 | Davis Furniture
- 22 | NLC | Nightingale Corp.
- 23 | Gala | Andreu World
- 24 | Nuez Outdoor | Andreu World
- 25 | Nova C Recliner | Green Furniture Concept
- 26 | Mika | SitOnIt Seating | IDEON
- 27 | SafeCare Signs | 2/90 SIGN SYSTEMS
- 28 | Naava Flow | Naava
- 29 | Inform | Davis Furniture
- 30 | Array | Senator
- 31 | Revive | National Lighting Corp.
- 32 | Architectural Textures Collection | Momentum
- 33 | Gridd Mobile | FreeAxez
- 34 | Metallic Wallcoverings | Designtex