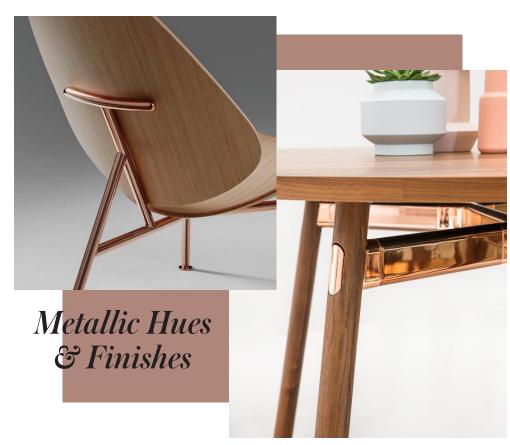

plants inside a coffee table. Truly showing how this trend will just keep on growing.





#### Pick & Choose

Modularity and personalization was one of the largest trends seen this year. Steelcase led the pack with their new Flex workstations, which are height-adjustable, movable via unique caster feet, and have removable and re-positionable modesty and privacy panels, allowing end-users to hack their space and personalize their work-style.







#### Heightened Abilities

In virtually every showroom, we saw a height-adjustable workstation/bench option. It's been a growing trend for years now, which has spread to other products as well such as conference tables, and now even coffee tables. Talk about a perfect fit for anywhere you work!



### PRODUCT DESIGN TRENDS OF NEOCON 2019





















Terrazzo Tops

# BEST OF NEOCON GOLD AWARD WINNERS

35 | Flat | Snowsound

36 | LeanTo | OFS

37 | Obeya | OFS

38 | HALO Office | HALCON

39 | Tatami System : "Broadloom Re-Defined" |

Tarkett

40 | Deconstructed Felt | Patcraft

41 | Alev | Nucraft

42 I JUMPER I VS America

43 | Handloom | Patcraft

44 | Cross Benching | Innovant

45 | Steelcase Flex Collection | Steelcase

46 | Cloud 9 Rail | Watson Furniture Group

47 | Biophilia 2.0 | Designtex

48 | Teknoflor Coordination Collection | Teknoflor

49 | Prizzi Lounge | Kwalu

50 | Sharper Sense Acoustic LED Luminaries | Eaton

51 | Cabana Lounge | Haworth

52 | Tek Vue | Teknion

53 | Radii | Allsteel

54 | Muse Barstool | Davis Furniture Industries

55 | Nova C Perch | Green Furniture Concept

56 | Kasura | OFS

57 | You