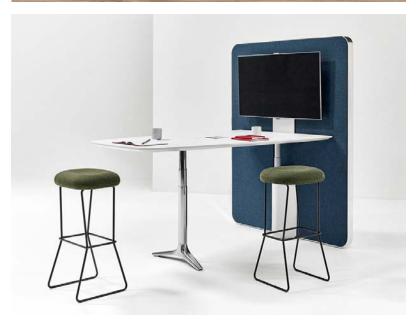

#### Have Power, Will Work

Power integration was one of the biggest trends that every vendor jumped on this year. From lounge seating, coffee tables, and even lighting, many pieces across the Mart boasted this high tech ability. Steelcase caught our eye with their new Flex Mobile Power units, that functions as a mobile charging unit, making any space a potential workspace.

#### Pick & Choose

Modularity and personalization was one of the largest trends seen this year. Steelcase led the pack with their new Flex workstations, which are height-adjustable, movable via unique caster feet, and have removable and re-positionable modesty and privacy panels, allowing end-users to hack their space and personalize their work-style.

#### Heightened Abilities

In virtually every showroom, we saw a height-adjustable workstation/bench option. It's been a growing trend for years now, which has spread to other products as well such as conference tables, and now even coffee tables. Talk about a perfect fit for anywhere you work!