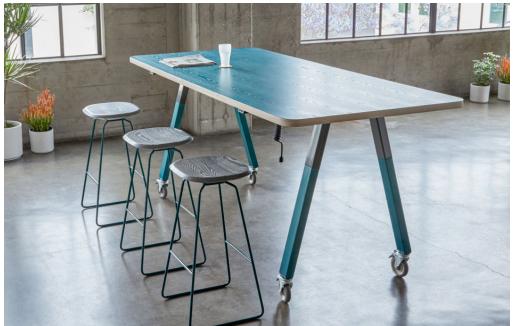

#### Flex & Change

Workspaces are becoming more flexible. This year, brands like Martin Brattrud introduced pieces with casters which allow endusers to set and reset the layout of their space without requiring a professional reconfiguration.

#### Pick & Choose

Modularity and personalization was one of the largest trends seen this year. Steelcase led the pack with their new Flex workstations, which are height-adjustable, movable via unique caster feet, and have removable and re-positionable modesty and privacy panels, allowing end-users to hack their space and personalize their work-style.

#### Heightened Abilities

In virtually every showroom, we saw a height-adjustable workstation/bench option. It's been a growing trend for years now, which has spread to other products as well such as conference tables, and now even coffee tables. Talk about a perfect fit for anywhere you work!